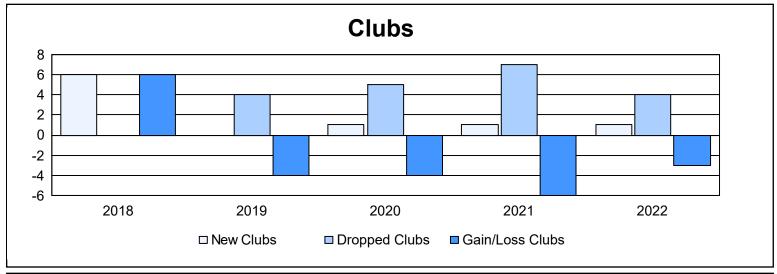

District O 1 As of June 2022 Cumulative

| Year      | New<br>Clubs | Dropped<br>Clubs | Gain/<br>Loss<br>Clubs | New<br>Members | Charter<br>Members | Reinstate<br>Members | Transfer<br>Members | Total<br>Member<br>Added | Total<br>Members<br>Dropped | Gain/<br>Loss<br>Members |
|-----------|--------------|------------------|------------------------|----------------|--------------------|----------------------|---------------------|--------------------------|-----------------------------|--------------------------|
| 2017-2018 | 6            | 0                | 6                      | 241            | 140                | 22                   | 4                   | 407                      | 291                         | 116                      |
| 2018-2019 | 0            | 4                | -4                     | 49             | 2                  | 2                    | 9                   | 62                       | 330                         | -268                     |
| 2019-2020 | 1            | 5                | -4                     | 39             | 22                 | 14                   | 2                   | 77                       | 189                         | -112                     |
| 2020-2021 | 1            | 7                | -6                     | 193            | 45                 | 6                    | 3                   | 247                      | 211                         | 36                       |
| 2021-2022 | 1            | 4                | -3                     | 112            | 33                 | 50                   | 4                   | 199                      | 247                         | -48                      |
| Average   | 2            | 4                | -2                     | 127            | 48                 | 19                   | 4                   | 198                      | 254                         | -55                      |