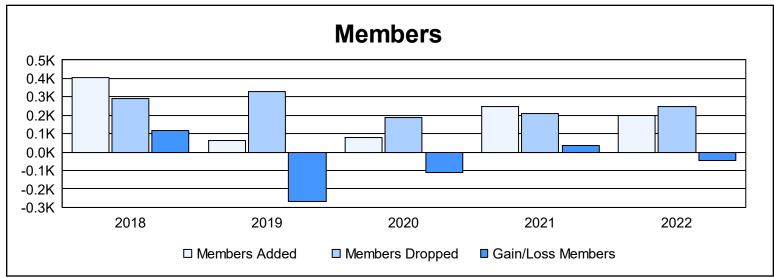

District O 1 As of June 2022 Cumulative

| Year      | New<br>Clubs | Dropped<br>Clubs | Gain/<br>Loss<br>Clubs | New<br>Members | Charter<br>Members | Reinstate<br>Members | Transfer<br>Members | Total<br>Member<br>Added | Total<br>Members<br>Dropped | Gain/<br>Loss<br>Members |
|-----------|--------------|------------------|------------------------|----------------|--------------------|----------------------|---------------------|--------------------------|-----------------------------|--------------------------|
| 2017-2018 | 6            | 0                | 6                      | 241            | 140                | 22                   | 4                   | 407                      | 291                         | 116                      |
| 2018-2019 | 0            | 4                | -4                     | 49             | 2                  | 2                    | 9                   | 62                       | 330                         | -268                     |
| 2019-2020 | 1            | 5                | -4                     | 39             | 22                 | 14                   | 2                   | 77                       | 189                         | -112                     |
| 2020-2021 | 1            | 7                | -6                     | 193            | 45                 | 6                    | 3                   | 247                      | 211                         | 36                       |
| 2021-2022 | 1            | 4                | -3                     | 112            | 33                 | 50                   | 4                   | 199                      | 247                         | -48                      |
| Average   | 2            | 4                | -2                     | 127            | 48                 | 19                   | 4                   | 198                      | 254                         | -55                      |